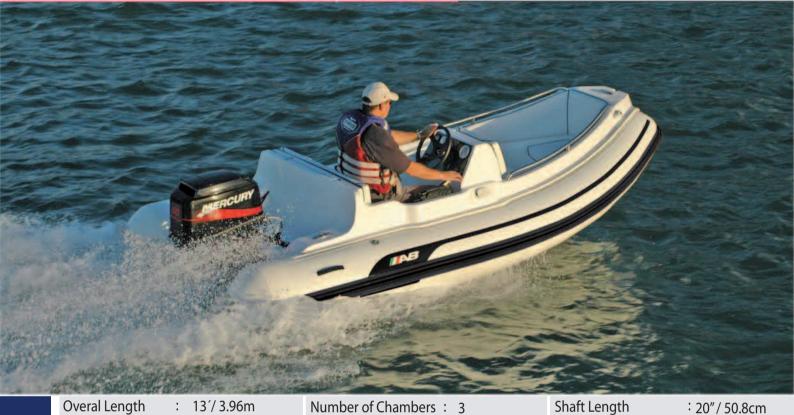

## **Luxury Console Tenders**

Overal Length : 13'/3.96m Number of Chambers: 3 **Person Capacity Overal Beam** : 6'5"/ 1.95m RDC Design Category : C Inside Length Weight : 9'9"/ 2.97m : 579lb / 263kg Inside Beam Recommended HP : 3'1"/ 0.94m : 40hp / 29.8kw