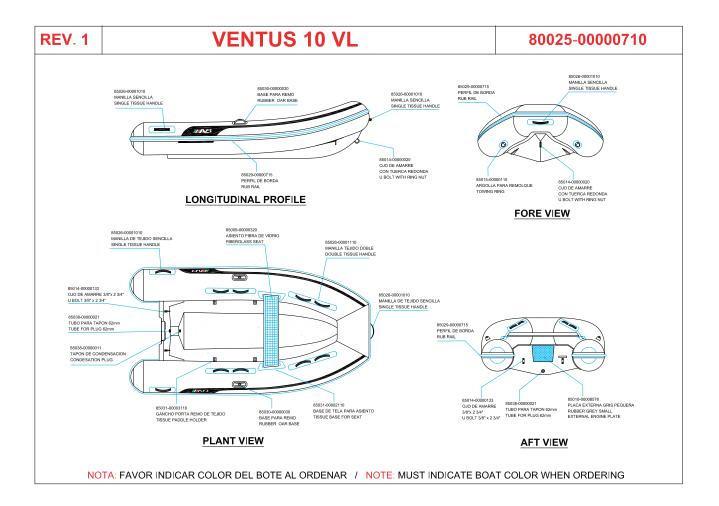

## Standard features include:

- Bow Eye
- Davit Lifting Points
- Hand Laid Fiberglass Hull
- Hand Pump
- Heavy Duty Single Rub Rail
- Hypalon Grab Handles
- Maintenance Kit

- Non-Skid Deck
- Oarlocks (all models except 12VL)
- Oars (all models except 12VL)
- Orca Hypalon Five Coated Fabric
- Owner's Manual
- Removable Fiberglass Seat
- Transom Protector
- Paddles (12VL only)

| Model | Length            | Beam              | Ins.<br>Length   | Ins.<br>Beam     | Internal<br>Area                 | Weight         | Max<br>Person<br>Cap. | Tube<br>Diameter | Shaft<br>Length | Max<br>Weight<br>Cap. | Rec<br>HP         | Max<br>HP         | No.<br>Air<br>Cha. |
|-------|-------------------|-------------------|------------------|------------------|----------------------------------|----------------|-----------------------|------------------|-----------------|-----------------------|-------------------|-------------------|--------------------|
| 8VL   | 8' 6"-<br>2.60 m  | 5' 4"-<br>1.63 m  | 5' 8"-<br>1.74 m | 2' 6"-<br>0.77 m | 14.4 sq.ft<br>1.3 m²             | 95lb-43kg      | 4                     | 16"-0.40 m       | 15"             | 964 b-<br>438 kg      | 8 hp-6 kw         | 10 hp-<br>7.5 kw  | 3                  |
| 9VL   | 9' 6"-<br>2.90 m  | 5' 5''-<br>1.66 m | 6' 9"-<br>2.05 m | 2' 8"-<br>0.82 m | 18.1 sq.ft<br>1.7 m²             | 106 b-<br>48kg | 4                     | 17"-<br>0.43 m   | 15"             | 1056 lb-<br>480 kg    | 9.9 hp-<br>7.4 kw | 15 hp-<br>11.2 kw | 3+1                |
| 10VL  | 10' 6"-<br>3.19 m | 5' 5''-<br>1.66 m | 7' 7"-<br>2.30 m | 2' 8"-<br>0.82 m | 20.3 sq.ft<br>1.9 m²             | 123 b-<br>56kg | 5                     | 17"-<br>0.43 m   | 15"             | 1269 lb-<br>577 kg    | 15 hp-<br>11.2 kw | 25 hp-<br>18.7 kw | 3+1                |
| 12VL  | 12' 0"-<br>3.60 m | 5' 9"-<br>1.75 m  | 8' 9"-<br>2.67 m | 2' 9"-<br>0.83 m | 23.8 sq.ft<br>2.2 m <sup>2</sup> | 156 b-<br>71kg | 6                     | 18"-<br>0.46 m   | 15"             | 1650 lb-<br>750 kg    | 20 hp-<br>14.9 kw | 30 hp-<br>22.4 kw | 3+1                |