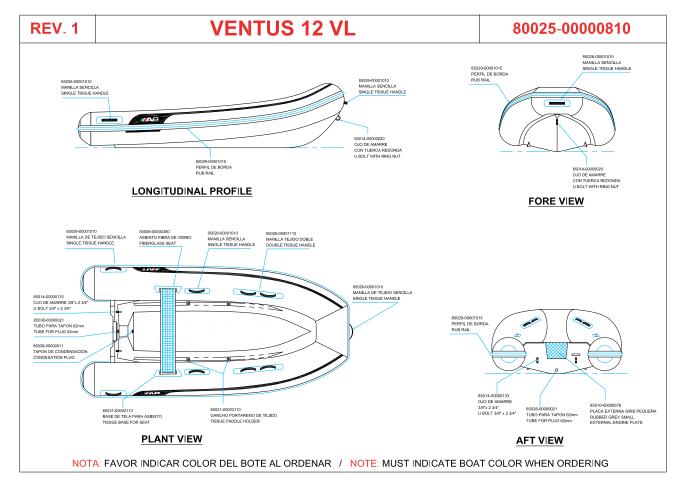

## Standard features include:

- Bow Eye
- Davit Lifting Points
- Hand Laid Fiberglass Hull
- Hand Pump
- Heavy Duty Single Rub Rail
- Hypalon Grab Handles
- Maintenance Kit

- Non-Skid Deck
- Oarlocks (all models except 12VL)
- Oars (all models except 12VL)
- Orca Hypalon Five Coated Fabric
- Owner's Manual
- Removable Fiberglass Seat
- Transom Protector
- Paddles (12VL only)

| Model | Length            | Beam              | Ins.<br>Length   | Ins.<br>Beam     | Internal<br>Area                 | Weight         | Max<br>Person<br>Cap. | Tube<br>Diameter | Shaft<br>Length | Max<br>Weight<br>Cap. | Rec<br>HP         | Max<br>HP         | No.<br>Air<br>Cha. |
|-------|-------------------|-------------------|------------------|------------------|----------------------------------|----------------|-----------------------|------------------|-----------------|-----------------------|-------------------|-------------------|--------------------|
| 8VL   | 8' 6"-<br>2.60 m  | 5' 4"-<br>1.63 m  | 5' 8"-<br>1.74 m | 2' 6"-<br>0.77 m | 14.4 sq.ft<br>1.3 m²             | 95lb-43kg      | 4                     | 16"-0.40 m       | 15"             | 964 b-<br>438 kg      | 8 hp-6 kw         | 10 hp-<br>7.5 kw  | 3                  |
| 9VL   | 9' 6"-<br>2.90 m  | 5' 5''-<br>1.66 m | 6' 9"-<br>2.05 m | 2' 8"-<br>0.82 m | 18.1 sq.ft<br>1.7 m²             | 106 b-<br>48kg | 4                     | 17"-<br>0.43 m   | 15"             | 1056 lb-<br>480 kg    | 9.9 hp-<br>7.4 kw | 15 hp-<br>11.2 kw | 3+1                |
| 10VL  | 10' 6"-<br>3.19 m | 5' 5''-<br>1.66 m | 7' 7"-<br>2.30 m | 2' 8"-<br>0.82 m | 20.3 sq.ft<br>1.9 m²             | 123 b-<br>56kg | 5                     | 17"-<br>0.43 m   | 15"             | 1269 lb-<br>577 kg    | 15 hp-<br>11.2 kw | 25 hp-<br>18.7 kw | 3+1                |
| 12VL  | 12' 0"-<br>3.60 m | 5' 9"-<br>1.75 m  | 8' 9"-<br>2.67 m | 2' 9"-<br>0.83 m | 23.8 sq.ft<br>2.2 m <sup>2</sup> | 156 b-<br>71kg | 6                     | 18"-<br>0.46 m   | 15"             | 1650 lb-<br>750 kg    | 20 hp-<br>14.9 kw | 30 hp-<br>22.4 kw | 3+1                |