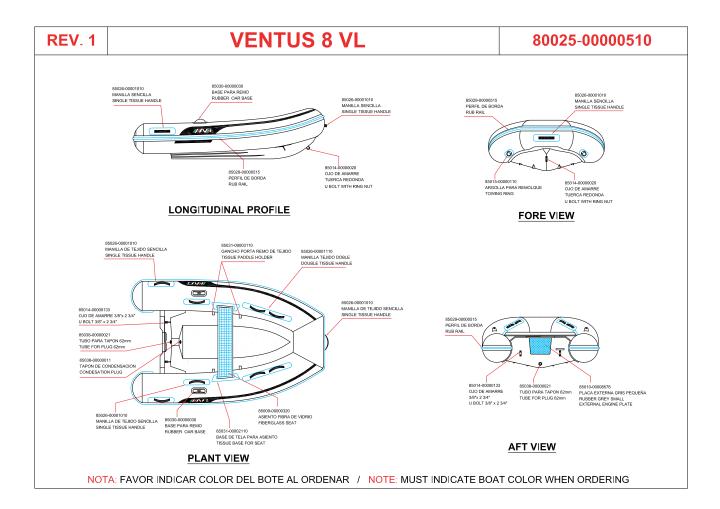

## Standard features include:

- Bow Eye
- Davit Lifting Points
- Hand Laid Fiberglass Hull
- Hand Pump
- Heavy Duty Single Rub Rail
- Hypalon Grab Handles
- Maintenance Kit

- Non-Skid Deck
- Oarlocks (all models except 12VL)
- Oars (all models except 12VL)
- Orca Hypalon Five Coated Fabric
- Owner's Manual
- Removable Fiberglass Seat
- Transom Protector
- Paddles (12VL only)

| Model | Length            | Beam              | Ins.<br>Length   | Ins.<br>Beam     | Internal<br>Area                 | Weight         | Max<br>Person<br>Cap. | Tube<br>Diameter | Shaft<br>Length | Max<br>Weight<br>Cap. | Rec<br>HP         | Max<br>HP         | No.<br>Air<br>Cha. |
|-------|-------------------|-------------------|------------------|------------------|----------------------------------|----------------|-----------------------|------------------|-----------------|-----------------------|-------------------|-------------------|--------------------|
| 8VL   | 8' 6"-<br>2.60 m  | 5' 4"-<br>1.63 m  | 5' 8"-<br>1.74 m | 2' 6"-<br>0.77 m | 14.4 sq.ft<br>1.3 m²             | 95lb-43kg      | 4                     | 16"-0.40 m       | 15"             | 964 b-<br>438 kg      | 8 hp-6 kw         | 10 hp-<br>7.5 kw  | 3                  |
| 9VL   | 9' 6"-<br>2.90 m  | 5' 5''-<br>1.66 m | 6' 9"-<br>2.05 m | 2' 8"-<br>0.82 m | 18.1 sq.ft<br>1.7 m²             | 106 b-<br>48kg | 4                     | 17"-<br>0.43 m   | 15"             | 1056 lb-<br>480 kg    | 9.9 hp-<br>7.4 kw | 15 hp-<br>11.2 kw | 3+1                |
| 10VL  | 10' 6"-<br>3.19 m | 5' 5''-<br>1.66 m | 7' 7"-<br>2.30 m | 2' 8"-<br>0.82 m | 20.3 sq.ft<br>1.9 m²             | 123 b-<br>56kg | 5                     | 17"-<br>0.43 m   | 15"             | 1269 lb-<br>577 kg    | 15 hp-<br>11.2 kw | 25 hp-<br>18.7 kw | 3+1                |
| 12VL  | 12' 0"-<br>3.60 m | 5' 9"-<br>1.75 m  | 8' 9"-<br>2.67 m | 2' 9"-<br>0.83 m | 23.8 sq.ft<br>2.2 m <sup>2</sup> | 156 b-<br>71kg | 6                     | 18"-<br>0.46 m   | 15"             | 1650 lb-<br>750 kg    | 20 hp-<br>14.9 kw | 30 hp-<br>22.4 kw | 3+1                |