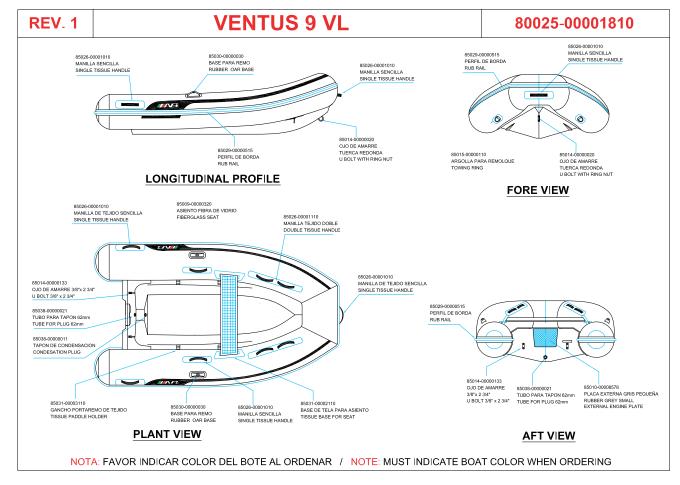

## Standard features include:

- Bow Eye
- Davit Lifting Points
- Hand Laid Fiberglass Hull
- Hand Pump
- Heavy Duty Single Rub Rail
- Hypalon Grab Handles
- Maintenance Kit

- Non-Skid Deck
- Oarlocks (all models except 12VL)
- Oars (all models except 12VL)
- Orca Hypalon Five Coated Fabric
- Owner's Manual
- Removable Fiberglass Seat
- Transom Protector
- Paddles (12VL only)

| Model | Length            | Beam              | Ins.<br>Length   | Ins.<br>Beam     | Internal<br>Area                 | Weight         | Max<br>Person<br>Cap. | Tube<br>Diameter | Shaft<br>Length | Max<br>Weight<br>Cap. | Rec<br>HP         | Max<br>HP         | No.<br>Air<br>Cha. |
|-------|-------------------|-------------------|------------------|------------------|----------------------------------|----------------|-----------------------|------------------|-----------------|-----------------------|-------------------|-------------------|--------------------|
| 8VL   | 8' 6"-<br>2.60 m  | 5' 4"-<br>1.63 m  | 5' 8"-<br>1.74 m | 2' 6"-<br>0.77 m | 14.4 sq.ft<br>1.3 m²             | 95lb-43kg      | 4                     | 16"-0.40 m       | 15"             | 964 b-<br>438 kg      | 8 hp-6 kw         | 10 hp-<br>7.5 kw  | 3                  |
| 9VL   | 9' 6"-<br>2.90 m  | 5' 5''-<br>1.66 m | 6' 9"-<br>2.05 m | 2' 8"-<br>0.82 m | 18.1 sq.ft<br>1.7 m²             | 106 b-<br>48kg | 4                     | 17"-<br>0.43 m   | 15"             | 1056 lb-<br>480 kg    | 9.9 hp-<br>7.4 kw | 15 hp-<br>11.2 kw | 3+1                |
| 10VL  | 10' 6"-<br>3.19 m | 5' 5''-<br>1.66 m | 7' 7"-<br>2.30 m | 2' 8"-<br>0.82 m | 20.3 sq.ft<br>1.9 m²             | 123 b-<br>56kg | 5                     | 17"-<br>0.43 m   | 15"             | 1269 lb-<br>577 kg    | 15 hp-<br>11.2 kw | 25 hp-<br>18.7 kw | 3+1                |
| 12VL  | 12' 0"-<br>3.60 m | 5' 9"-<br>1.75 m  | 8' 9"-<br>2.67 m | 2' 9"-<br>0.83 m | 23.8 sq.ft<br>2.2 m <sup>2</sup> | 156 b-<br>71kg | 6                     | 18"-<br>0.46 m   | 15"             | 1650 lb-<br>750 kg    | 20 hp-<br>14.9 kw | 30 hp-<br>22.4 kw | 3+1                |