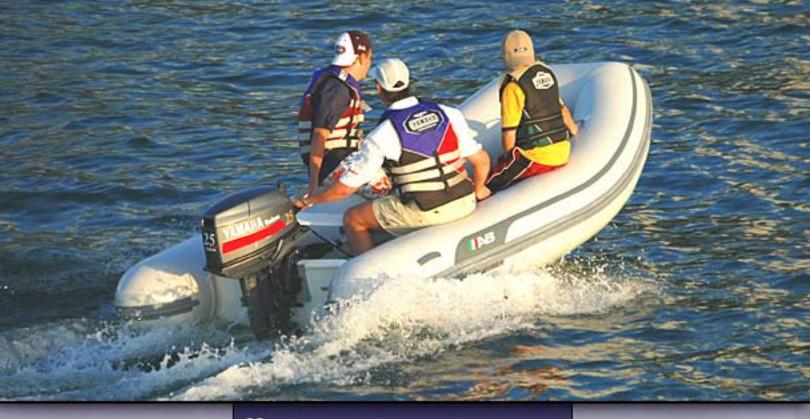

## **Ventus - Lightweight Tenders**

Ventus, Latin for "air", is our line of lightweight tenders. Because of their low weight, Ventus boats achieve astonishing performance and speeds even with relatively small outboards.

Ventus boats are the only lightweight inflatables on the market with an additional air retaining chamber in the hull which also serves as a leveled anti-skid flooring to keep cargo and feet dry.

These boats make ideal tenders or independent craft for carrying crew and provisions.