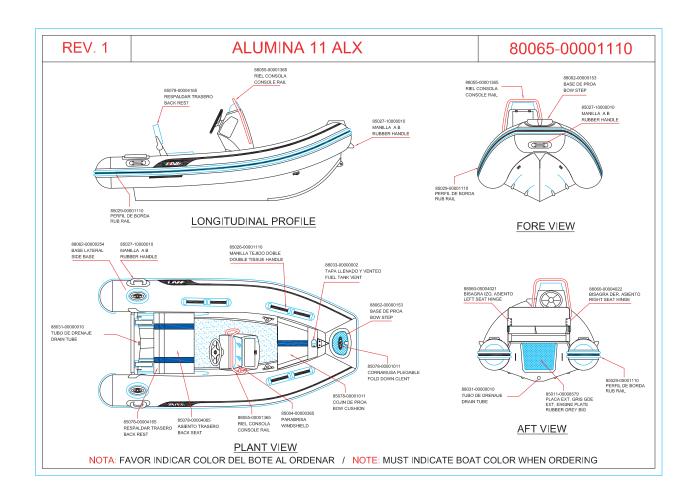

#### 11ALX and 12 ALX

- S/S Console Rail
- S/S Stern Towing Rings
- · Steering System
- Transom Protector