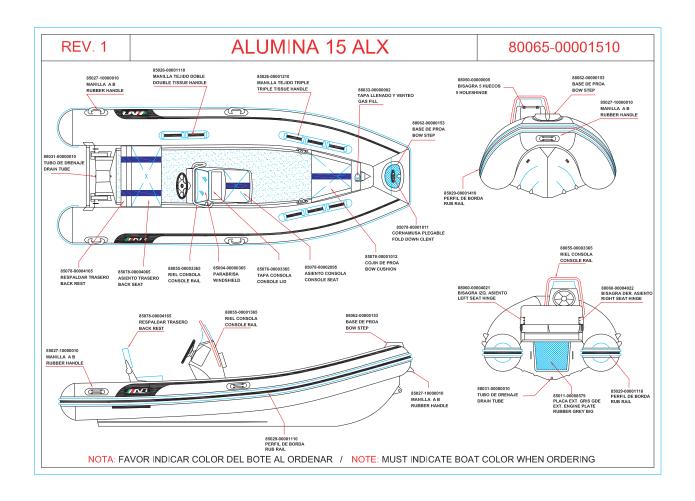

Alumina - Console Tenders

## **Alumina Aluminum Console Tenders**

Combining the sporty and stylish design of our Oceanus series with the durability and light weight of our Lammina series, the Alumina line is ideal for those those require a rugged, yet lightweight tender. Our Alumina series offers a full-featured console tender that is light enough to meet the requirements of limited capacity davits.

#### **Standard Features Include:**

- Battery Tray
- Bow Eye
- Bow Step w/ Fold-Down S/S Mooring Cleat
- Bow Stowage Hatch w/ Cushion
- Console
- · Console Front Access Lid
- · Davit Lifting Points
- Fiberglass Lateral Step w/ S/S Cleat
- Fold-Down Stern Cushioned Seat & Stowage
- Hand Pump
- · Heavy Duty Double Rub Rail
- Hypalon Grab Handles
- · Integrated Fuel Tank at Bow
- Maintenance Kit
- Navigation Lights
- Non-Skid Deck
- Orca Hypalon Five Coated Fabric
- Owners Manual

#### 13ALX, 14ALX, and 15ALX

- S/S Console Grab Handle
- S/S Stern Towing Rings
- Steering System
- Transom Protector