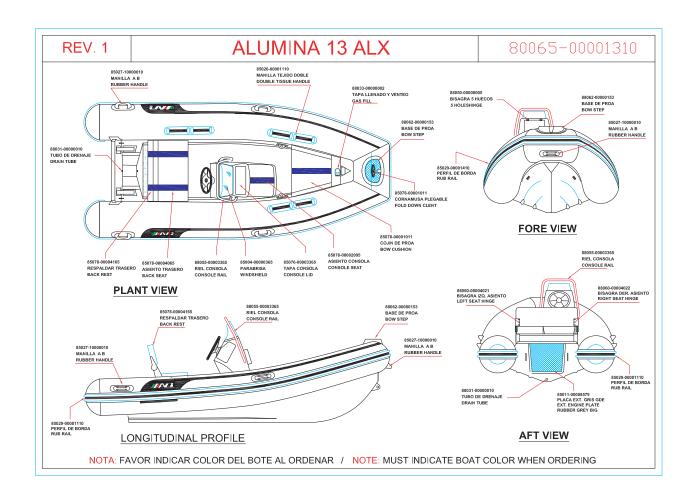

#### 13ALX, 14ALX, and 15ALX

- S/S Console Grab Handle
- S/S Stern Towing Rings
- Steering System
- Transom Protector