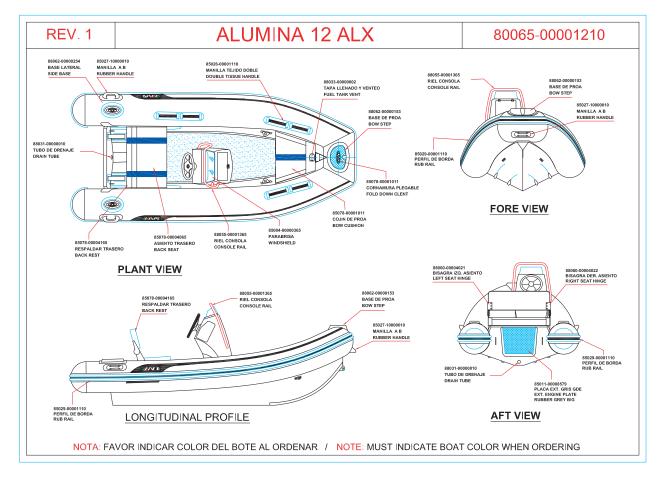

#### 11ALX and 12 ALX

- S/S Console Rail
- S/S Stern Towing Rings
- · Steering System
- Transom Protector