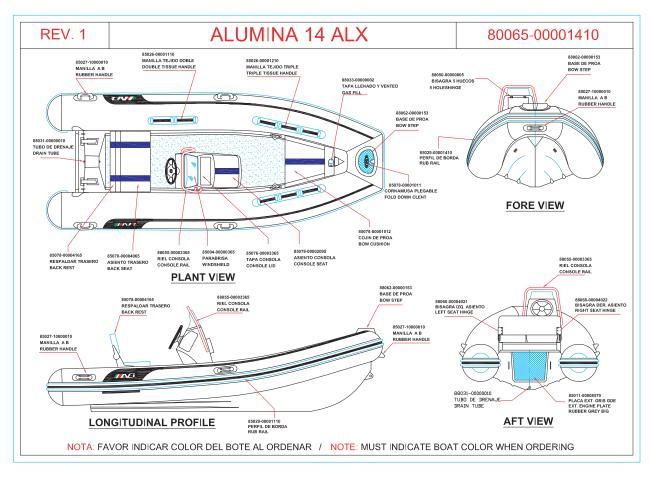

Alumina - Console Tenders

## **Alumina Aluminum Console Tenders**

Combining the sporty and stylish design of our Oceanus series with the durability and light weight of our Lammina series, the Alumina line is ideal for those those require a rugged, yet lightweight tender. Our Alumina series offers a full-featured console tender that is light enough to meet the requirements of limited capacity davits.

#### **Standard Features Include:**

- Battery Tray
- Bow Eye
- Bow Step w/ Fold-Down S/S Mooring Cleat
- Bow Stowage Hatch w/ Cushion
- Console
- · Console Front Access Lid
- · Davit Lifting Points
- Fiberglass Lateral Step w/ S/S Cleat
- Fold-Down Stern Cushioned Seat & Stowage
- Hand Pump
- · Heavy Duty Double Rub Rail
- Hypalon Grab Handles
- · Integrated Fuel Tank at Bow
- Maintenance Kit
- Navigation Lights
- Non-Skid Deck
- Orca Hypalon Five Coated Fabric
- Owners Manual

#### 13ALX, 14ALX, and 15ALX

- S/S Console Grab Handle
- S/S Stern Towing Rings
- Steering System
- Transom Protector